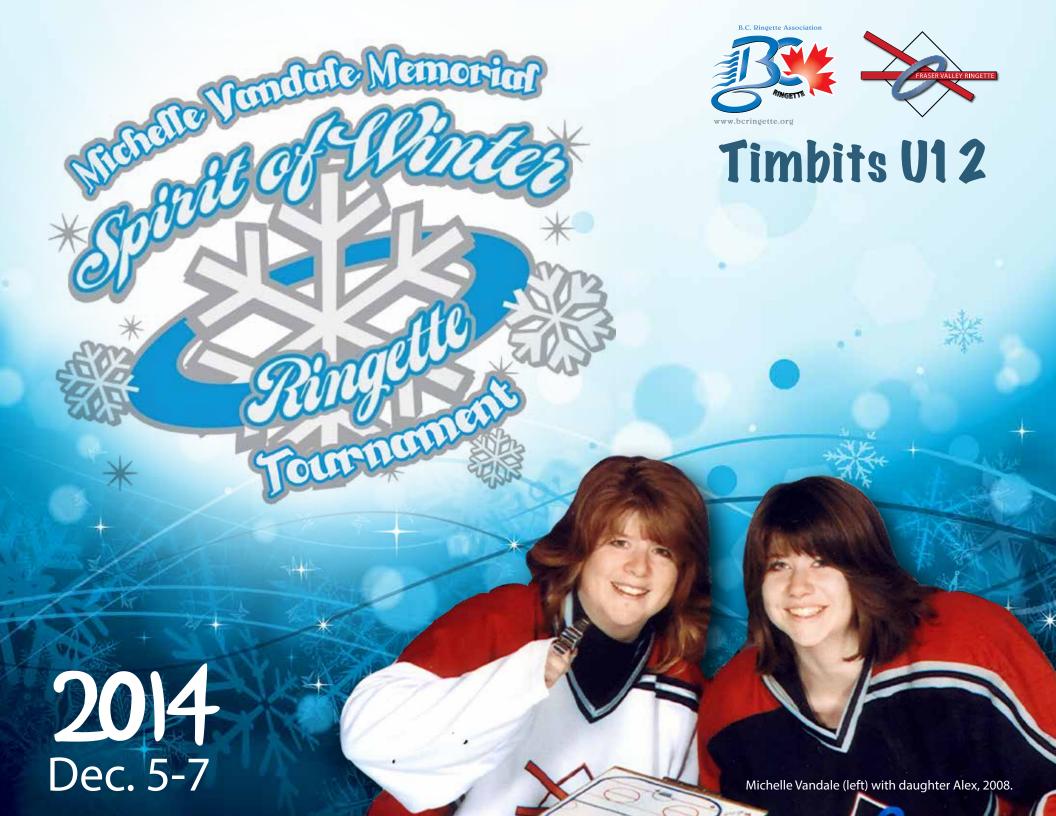

#### Michelle Vandale (Johnson/Day) December 9, 1967 – November 11, 2009

Fraser Valley Ringette Association's annual ringette tournament is named in memory of Michelle (Johnson/Day) Vandale, a longstanding athlete, coach, director, member and parent of the FVRA. Sadly, the ringette community lost Michelle when she died tragically on November 11th, 2009. Thereafter, to honour Michelle's memory, the annual FVRA Spirit of Winter Tournament was renamed the Michelle Vandale Memorial Spirit of Winter Tournament.

Like many female athletes, Michellle took a break from ringette to get married and start her family. Michelle was eventually reunited with the sport she loved when she played on the FVRA Open (18+) team. It wasn't long after her daughter Alex began playing (also at the age of eight) that Michelle discovered her love of coaching.